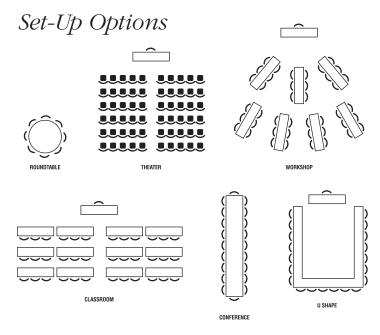

| SPACE                 | Length<br>in feet | Width<br>in feet | Square<br>feet | Reception capacity | Banquet capacity | Theater capacity | Conference capacity | Classroom capacity | U-shape<br>capacity | Opens to outdoors |
|-----------------------|-------------------|------------------|----------------|--------------------|------------------|------------------|---------------------|--------------------|---------------------|-------------------|
| Oak Room              | 18                | 18               | 324            | n/a                | n/a              | n/a              | 10                  | n/a                | n/a                 | east terrace      |
| Pine Room             | 27                | 18               | 486            | n/a                | 20               | 30               | 25                  | 20                 | 20                  | no                |
| <b>Butternut Room</b> | <b>a</b> 27       | 18               | 486            | n/a                | n/a              | 20               | n/a                 | n/a                | n/a                 | no                |
| Visitor Center        |                   |                  |                |                    |                  |                  |                     |                    |                     |                   |
| Auditorium            | 30                | 23               | 690            | 50                 | 32               | 50               | 30                  | 30                 | 20                  | no                |
| Solarium              | 48                | 20               | 960            | 100                | 45               | n/a              | n/a                 | n/a                | n/a                 | west lawn         |
| Library               | 52                | 28               | 1,456          | 150                | 60               | 120              | 50                  | 50                 | 40                  | east terrace      |
| Gallery               | 90                | 20               | 1,800          | 200                | 120              | 150              | 50                  | 45                 | 40                  | no                |