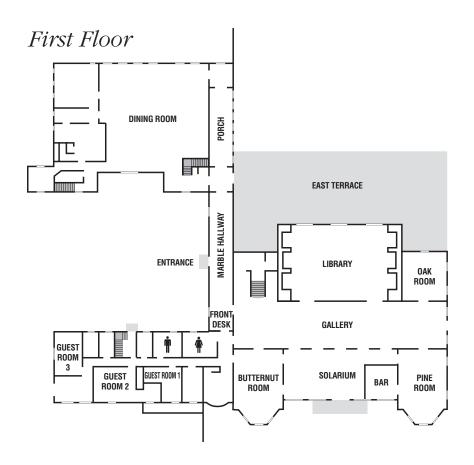

Oak Room—offers a large round meeting table and French doors that invite morning light from the east terrace

**Pine Room**—perfect for boardroom-style meetings with its long, rectangular table and large bay window overlooking the pond

**Butternut Room**—ideal for small group discussion with a large upholstered window seat, comfortable armchairs, and a sofa

**Solarium**—casual atmosphere for meeting or socializing with a picturesque view of the meadow and reflecting pond

Library—two-stories of grand open space, lined with books, with doors that open to the east terrace

Gallery—open, spacious, and elegantly furnished for social hours with French doors that open onto the bowling terrace; can also be arranged with formal seating for receptions or live entertainment